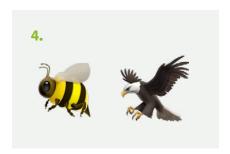

### Round 2

- 1. German Pointer. 2. Cockerpoo. 3. Red setter. 4. Beagle. 5. Husky. 6. Australian cattle dog.
- 7. Bearded collie. 8. Japanese spitz, 9. Great Dane. 10. Italian greyhound.