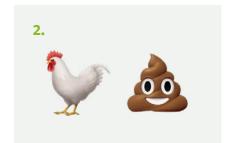

### Round 2

- 1. German Pointer. 2. Cockerpoo. 3. Red setter. 4. Beagle. 5. Husky. 6. Australian cattle dog.
- 7. Bearded collie. 8. Japanese spitz, 9. Great Dane. 10. Italian greyhound.