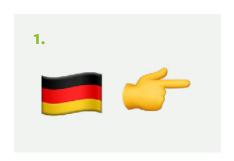

### Round 2

- 1. German Pointer. 2. Cockerpoo. 3. Red setter. 4. Beagle. 5. Husky. 6. Australian cattle dog.
- 7. Bearded collie. 8. Japanese spitz, 9. Great Dane. 10. Italian greyhound.