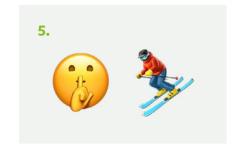

### Round 2

- 1. German Pointer. 2. Cockerpoo. 3. Red setter. 4. Beagle. 5. Husky. 6. Australian cattle dog.
- 7. Bearded collie. 8. Japanese spitz, 9. Great Dane. 10. Italian greyhound.