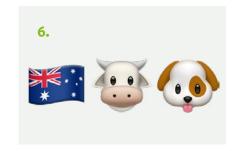

## Test your guests on their pet knowledge with our Paw Party quiz!

Round 2 - emojis. Guess the dog breed from the emojis.

Go to hsi.org/pawparty to find out more

Registered address: 5 Underwood Street, London N1 7LY. Humane Society International/UK is a registered charity in England and Wales (1098925)

### Round 2

- 1. German Pointer. 2. Cockerpoo. 3. Red setter. 4. Beagle. 5. Husky. 6. Australian cattle dog.
- 7. Bearded collie. 8. Japanese spitz, 9. Great Dane. 10. Italian greyhound.